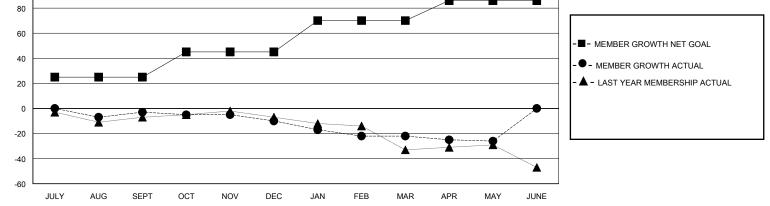

## District 14 C

Results as of: 5/31/2020

| DROPPED CLUBS: 0 |    | 23 CLUBS OF 45 ADDED 1 OR MORE<br>NEW MEMBERS | GENDER DISTRIBUTION        |              |     |
|------------------|----|-----------------------------------------------|----------------------------|--------------|-----|
|                  |    |                                               | MALE                       | 952 (77.65%) |     |
| DROPPED MEMBERS  |    |                                               | FEMALE                     | 274 (22.35%) |     |
| DECEASED         | 25 | CLICK HERE FOR CUMULATIVE<br>MEMBERSHIP DATA  | TOTAL FAMILY UNIT MEMBERS  |              | 209 |
| CLUB CANCELLED   | 0  |                                               | FAMILY MEMBERS PAYING HALF |              | 107 |
| OTHER            | 57 |                                               |                            |              | 107 |
| TOTAL            | 82 | <u> </u>                                      |                            |              |     |
|                  |    |                                               |                            | -            |     |