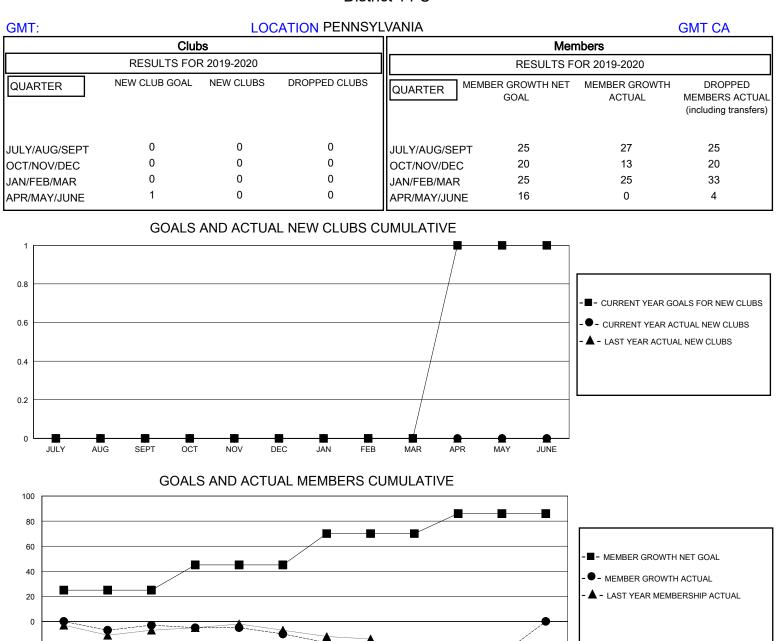

## District 14 C

Results as of: 5/31/2020

| DROPPED CLUBS: 0 |    | 23 CLUBS OF 45 ADDED 1 OR MORE<br>NEW MEMBERS | GENDER DISTRIBUTION        |              |     |
|------------------|----|-----------------------------------------------|----------------------------|--------------|-----|
|                  |    |                                               | MALE                       | 952 (77.65%) |     |
| DROPPED MEMBERS  |    |                                               | FEMALE                     | 274 (22.35%) |     |
| DECEASED         | 25 | CLICK HERE FOR CUMULATIVE<br>MEMBERSHIP DATA  | TOTAL FAMILY UNIT MEMBERS  |              | 209 |
| CLUB CANCELLED   | 0  |                                               | FAMILY MEMBERS PAYING HALF |              | 107 |
| OTHER            | 57 |                                               |                            |              | 107 |
| TOTAL            | 82 | <u> </u>                                      |                            |              |     |
|                  |    |                                               |                            | -            |     |